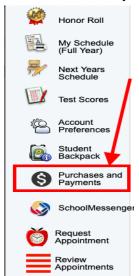

## To access the TouchBase Portal:

- #1 Sign In to your Powerschool Account.
- #2 Select your student from the tabs at the top left.

**#3** - Using the Navigation bar at the left of your screen, scroll down until you see "Purchases & Payments"