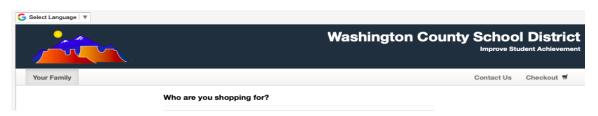

#4 - You will be taken to the screen below where you can click on your student, then pay fees, see payment history, and more. If you have any questions - contact our Finance Secretary Carole Mathis - carole.mathis@washk12.org.