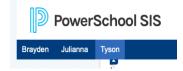

## To access the TouchBase Portal:

- #1 Sign In to your Powerschool Account.
- #2 Select your student from the tabs at the top left.

**#3** - Using the Navigation bar at the left of your screen, scroll down until you see "Purchases & Payments"